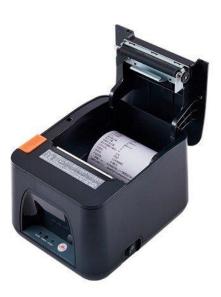

## **SP89-W**

New beautiful appearance
Improved function and performance
Firmware online updating available
Avoid to lose data design

## **Specifications:**

| Print                  | Printing Method           | Thermal Line                                             |
|------------------------|---------------------------|----------------------------------------------------------|
|                        | Printing Speed            | 220mm/s                                                  |
|                        | Resolution                | 8 dots/mm, 576 dots/line                                 |
|                        | Effective Printing Width  | 48mm/72mm                                                |
| Character              | Character Set             | ASCII, GB18030(Chinese),BIG5                             |
|                        | Print Font                | Codepage, ANK: 12 x24; Chinese: 24 x 24                  |
|                        | Character per Line        | 42/48                                                    |
| Paper<br>Spec          | Paper Type                | Thermal paper                                            |
|                        | Paper Width               | 57.5± 0.5mm/79.5± 0.5mm                                  |
|                        | Paper Roll Diameter       | Max: 80.0mm                                              |
|                        | Roll Core Inner Diameter  | 13mm(min.)                                               |
|                        | Paper Thickness           | 0.06~0.08mm                                              |
| Paper Supply Method    |                           | Drop-in easy paper loading                               |
| Reliability            | MCBF                      | 60 million lines                                         |
|                        | TPH                       | 100km                                                    |
| Barcode                |                           | 1D: UPC-A, UPC-E, EAN-13, EAN-8, CODE39, ITF25, CODEBAR, |
|                        |                           | CODE93, CODE128, 2D:PDF417,QR CODE, DATA matrix          |
| Emulation              |                           | ESC/POS                                                  |
| Driver                 |                           | Windows/Linux/OPOS                                       |
| Cash Drawer Control    |                           | DC24V,1A 6PIN RJ-11 Socket                               |
| Interface              |                           | USB+RS-232/USB+Ethernet/USB+Ethernet+Wifi                |
| Power Supply (Adapter) |                           | AC100 ~240V ± 10%(include) DC 24V, 1.5A                  |
| Auto cutter            | Туре                      | Guillotine                                               |
|                        | Life                      | 1,000,000 cuts                                           |
|                        | Cutting Method            | Partial cut                                              |
| Physical               | Net Weight                | 1.3kg                                                    |
|                        | Gross Weight              | 2.6kg                                                    |
|                        | Printer Dimension (WxLxH) | 185 x 150x 123 mm (L x W x H)                            |