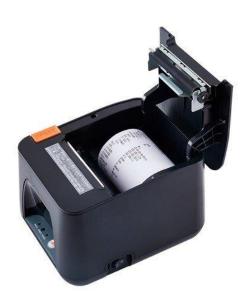

## **SP89-W**

New beautiful appearance
Improved function and performance
Firmware online updating available
Avoid to lose data design

## **Specifications:**

| Print                  | Printing Method           | Thermal Line                                             |
|------------------------|---------------------------|----------------------------------------------------------|
|                        | Printing Speed            | 220mm/s                                                  |
|                        | Resolution                | 8 dots/mm, 576 dots/line                                 |
|                        | Effective Printing Width  | 48mm/72mm                                                |
| Character              | Character Set             | ASCII, GB18030(Chinese),BIG5                             |
|                        | Print Font                | Codepage, ANK: 12 x24; Chinese: 24 x 24                  |
|                        | Character per Line        | 42/48                                                    |
| Paper<br>Spec          | Paper Type                | Thermal paper                                            |
|                        | Paper Width               | 57.5± 0.5mm/79.5± 0.5mm                                  |
|                        | Paper Roll Diameter       | Max: 80.0mm                                              |
|                        | Roll Core Inner Diameter  | 13mm(min.)                                               |
|                        | Paper Thickness           | 0.06~0.08mm                                              |
| Paper Supply Method    |                           | Drop-in easy paper loading                               |
| Reliability            | MCBF                      | 60 million lines                                         |
|                        | TPH                       | 100km                                                    |
| Barcode                |                           | 1D: UPC-A, UPC-E, EAN-13, EAN-8, CODE39, ITF25, CODEBAR, |
|                        |                           | CODE93, CODE128, 2D:PDF417,QR CODE, DATA matrix          |
| Emulation              |                           | ESC/POS                                                  |
| Driver                 |                           | Windows/Linux/OPOS                                       |
| Cash Drawer Control    |                           | DC24V,1A 6PIN RJ-11 Socket                               |
| Interface              |                           | USB+RS-232/USB+Ethernet/USB+Ethernet+Wifi                |
| Power Supply (Adapter) |                           | AC100 ~240V ± 10%(include) DC 24V, 1.5A                  |
| Auto cutter            | Туре                      | Guillotine                                               |
|                        | Life                      | 1,000,000 cuts                                           |
|                        | Cutting Method            | Partial cut                                              |
| Physical               | Net Weight                | 1.3kg                                                    |
|                        | Gross Weight              | 2.6kg                                                    |
|                        | Printer Dimension (WxLxH) | 185 x 150x 123 mm (L x W x H)                            |